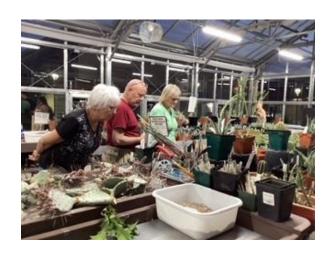

### **GREENHOUSE LIGHTING EVENT**

On Tuesday, June 28<sup>th</sup> we had a membership event to show off the new greenhouse in a nighttime setting, that included the new Botanical Garden. We had a good turnout

and here are some pictures from the event.

Submitted by Bob Buerrosse on behalf of the SCW Desert Garden Club Board