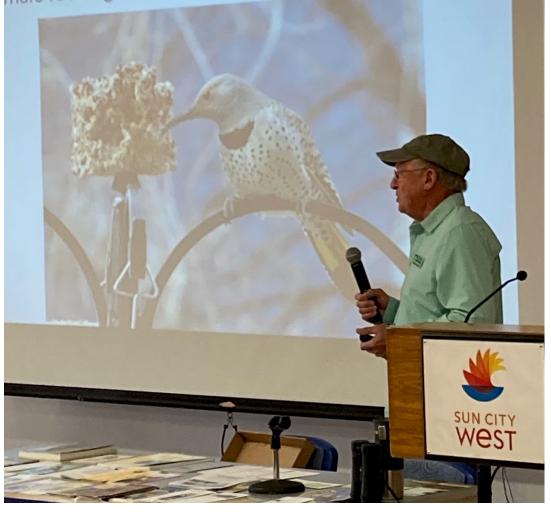

Later, the membership approved donations of \$500 to the Valley View Food Bank and \$3000 to the SCW Posse.

The featured speaker was long-time club member Jim Consolloy who presented "Birding in Your Backyard."

Cartozian n the Floor

SUN CITY WEST

ette Johnson

Doves NW VALLEY CONNECT DATE 5-9-23 PATTOTHE SCW BROAD CASTING CLUR \$ 500 °C HUNDRED 00 DOLLARS () CI

Desert Garden Club

rthern Yellow-shafted Flicker – Large woodpecker. male feeding on a block of seed filled suet.