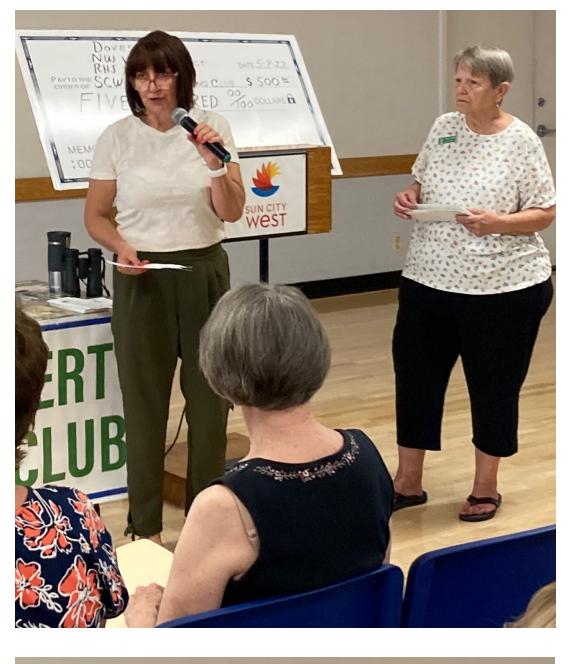

## 2023 May Membership Meeting

Vice President Jan Cartozian conducted the May 9 Membership Meeting in the R.H. Johnson Social Hall East. The first item on the agenda was presentation of \$500 donations to Cindy Saverino, Vice President of Planning and Program Development for The Doves Program; Brian Bell, Executive Director for Northwest Valley Connect; Tracy Skousen, Library Director of R.H. Johnson Library; and John Christian, President of SCW's Broadcast Club's KSCW radio program.