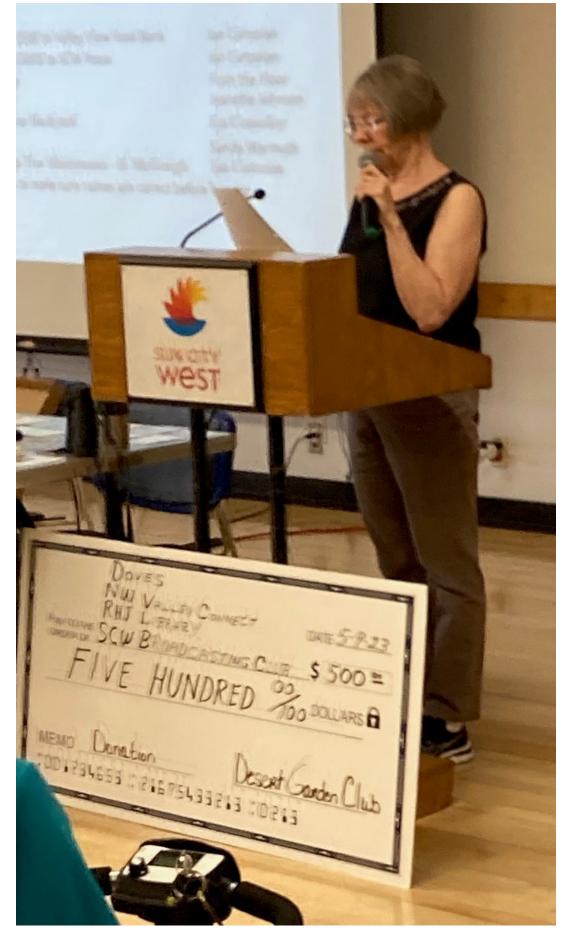

## 2023 May Membership Meeting

Vice President Jan Cartozian conducted the May 9 Membership Meeting in the R.H. Johnson Social Hall East. The first item on the agenda was presentation of \$500 donations to Cindy Saverino, Vice President of Planning and Program Development for The Doves Program; Brian Bell, Executive Director for Northwest Valley Connect; Tracy Skousen, Library Director of R.H. Johnson Library; and John Christian, President of SCW's Broadcast Club's KSCW radio program.

Cartozian n the Floor

SUN CITY WEST

ette Johnson

Doves NW VALLEY CONNECT DATE 5-9-23 PATTOTHE SCW BROAD CASTING CLUR \$ 500 °C HUNDRED 00 DOLLARS () CI

Desert Garden Club

rthern Yellow-shafted Flicker – Large woodpecker. male feeding on a block of seed filled suet.