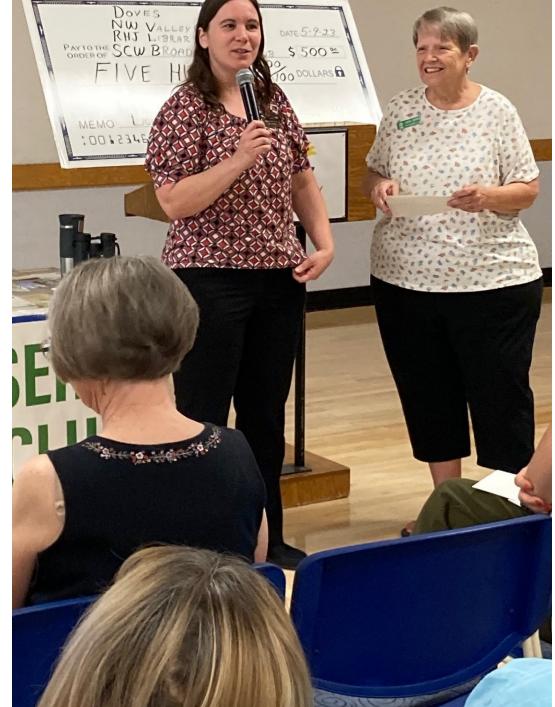

## 2023 May Membership Meeting

Vice President Jan Cartozian conducted the May 9 Membership Meeting in the R.H. Johnson Social Hall East. The first item on the agenda was presentation of \$500 donations to Cindy Saverino, Vice President of Planning and Program Development for The Doves Program; Brian Bell, Executive Director for Northwest Valley Connect; Tracy Skousen, Library Director of R.H. Johnson Library; and John Christian, President of SCW's Broadcast Club's KSCW radio program.