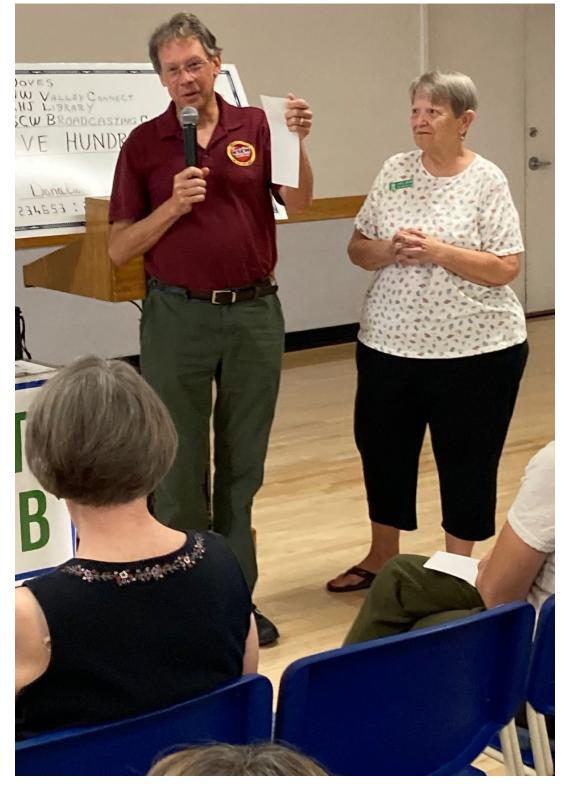

## 2023 May Membership Meeting

Vice President Jan Cartozian conducted the May 9 Membership Meeting in the R.H. Johnson Social Hall East. The first item on the agenda was presentation of \$500 donations to Cindy Saverino, Vice President of Planning and Program Development for The Doves Program; Brian Bell, Executive Director for Northwest Valley Connect; Tracy Skousen, Library Director of R.H. Johnson Library; and John Christian, President of SCW's Broadcast Club's KSCW radio program.