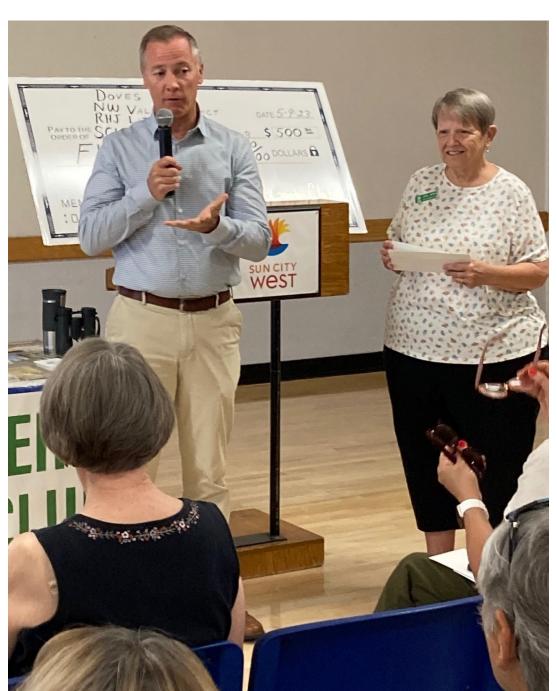

## 2023 May Membership Meeting

Vice President Jan Cartozian conducted the May 9 Membership Meeting in the R.H. Johnson Social Hall East. The first item on the agenda was presentation of \$500 donations to Cindy Saverino, Vice President of Planning and Program Development for The Doves Program; Brian Bell, Executive Director for Northwest Valley Connect; Tracy Skousen, Library Director of R.H. Johnson Library; and John Christian, President of SCW's Broadcast Club's KSCW radio program.